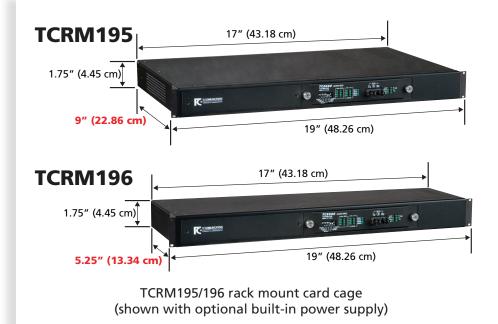

## TCRM195/196

- 1U Height (1.75")
- Universal Switching Power Supply Accepts 90 to 264VAC (47 to 63 Hz)
- Optional -48VDC Power Supply
- Overload & Short-Circuit Protection

The TCRM195 and TCRM196 Universal Rack Mount Card Cages hold up to two single multiplexer or modem-type cards, or one doublemux or double-modem type card. In general the TCRM195 is used for multiplexers and the TCRM196 for modems.

The AC power supply automatically adjusts for 90 to 264VAC input and 47 to 63 Hz operation. The DC power supply accepts -48VDC input. The AC and DC power supplies can be mixed in the same unit.

The built-in power supply switch and its status LED are located on the front panel. Both rack assemblies are 19" wide by 1.75" high (1 U). The TCRM195 is 8.5" deep and the TCRM196 is 5.25" deep.