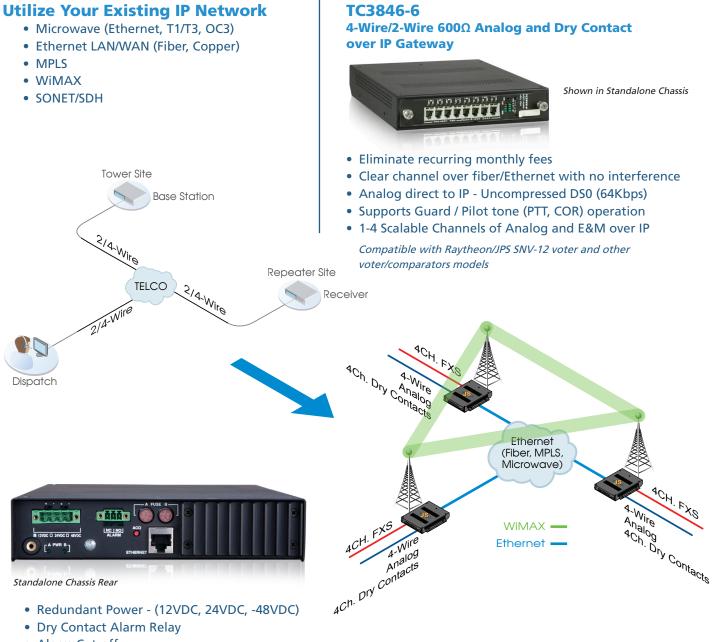

#### **Leased Line Replacement**

| Description                                                | Part #   |
|------------------------------------------------------------|----------|
| 4 Ch. 600Ω Analog & 4 Ch. Dry Contact over IP/<br>Ethernet | TC3846-6 |
| 4 Ch. T1/E1 over IP/Ethernet                               | TC3845-1 |
| 1 Ch. T3/E3-over-IP/Ethernet                               | TC3845-3 |

#### **Public Safety**

| 4 Ch. 600 $\Omega$ Analog & 4 Ch. Dry Contact over IP/ Ethernet | TC3846-6 |
|-----------------------------------------------------------------|----------|
| 4 Ch. FXS & 1 Ch. FXO with Virtual PBX                          | TC3848-1 |
| 8 ports Digital I/O over IP/Ethernet                            | TC3847-5 |

#### **Power T&D Teleprotection with 1.5msec Low Latency**

| 2 Ch. G.703/64K Co-Directional over IP/Ethernet                                             | TC3846-1 |
|---------------------------------------------------------------------------------------------|----------|
| 2 Ch. C37.94, over IP/Ethernet                                                              | TC3846-2 |
| 4 Ch. 600 $\Omega$ Analog & 4 Ch. Dry Contact over IP/ Ethernet                             | TC3846-6 |
| 4 Ch. Turbo Serial RS-232/RS-422/RS-485 over IP/<br>Ethernet for Low Latency Teleprotection | TC3847-3 |

#### Oil & Gas

| 4 Ch. 600 $\Omega$ Analog & 4 Ch. Dry Contact over IP/ Ethernet                           | TC3846-6       |
|-------------------------------------------------------------------------------------------|----------------|
| 4 Ch. RS-232/RS-422/RS-485 Async over IP/Ethernet<br>Serial Server                        | TC3847-1       |
| 8 ports Digital I/O over IP/Ethernet                                                      | TC3847-5       |
| 8 Ch. Alarm Relay Monitoring/Control over IP/<br>Ethernet, Digital I/O Managed by TCView® | TC3847-6       |
| 4 Ch. RS-232/RS-422/RS-485 Async over IP/Ethernet<br>Serial Server                        | TC3848-<br>1/2 |