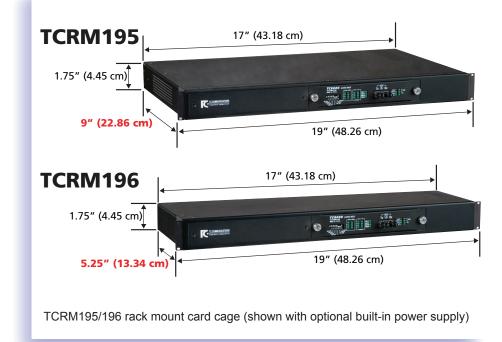

The TCRM195 and TCRM196 Universal Rack Mount Card Cages hold up to two single multiplexer or modem-type cards, or one double-mux or double-modem type card. In general the TCRM195 is used for multiplexers and the TCRM196 for modems.

The built-in power supply switch and its status LED are located on the front panel. Both rack assemblies are 19" wide by 1.75" high (1 U). The TCRM195 is 8.5" deep and the TCRM196 is 5.25" deep.